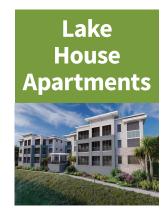

All Lake House Apartments come with under-building parking, large storage locker, screened-in lanai, and covered golf cart parking.

1,212 sf - 1,811 sf | 2 bedroom, 2 bath | Some have a den

## **Life Lease Fee**

**90% Lifetime Refund** \$370,400 - \$564,200

| Monthly Service Fee | Monthly Service Fee |
|---------------------|---------------------|
| <b>1 Person</b>     | <b>2 People</b>     |
| \$3,810 - \$5,285   | \$4,737 - \$6,212   |