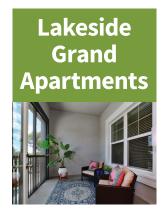

## Rate Overview

All Lakeside Grand apartments include covered parking space, large storage locker and screened-in lanai.

836 sf - 1,309 sf | 1 and 2 bedroom | 1, 1.5 and 2 bath

**Life Lease Fee** 

**75% Lifetime Refund** \$210,400 - \$360,000

| Monthly Service Fee               | Monthly Service Fee                  |
|-----------------------------------|--------------------------------------|
| <b>1 Person</b> \$2,720 - \$4,140 | <b>2 People</b><br>\$3,647 - \$5,067 |